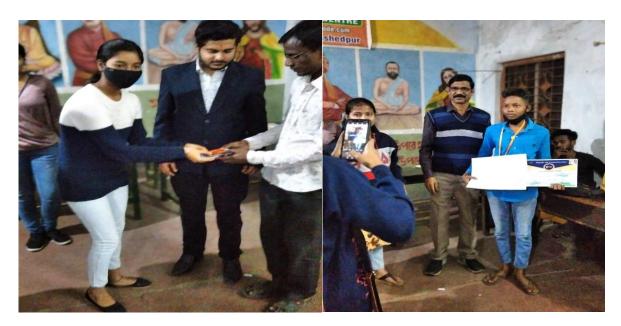

- 5. Ration distribution to needy people took place in Haryana. The NGO was supported by Sankalp in its endeavour. The NGO is in continuous touch with Sankalp and will be helped in next month for clothes distribution.
- 6. Sponsorship distribution took place at Telco centre. The amount was donated to all the college going students and other students who needed it for their school fees and regular expenditure. Students who had scored good marks in their class 9, 10th and 11th standard were also awarded.