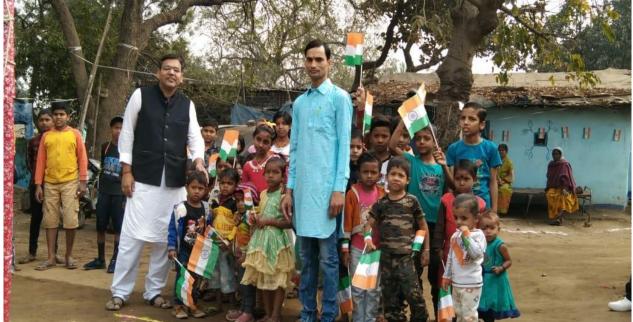

7. Flag hoisting on the eve of Republic Day was done at Mohan Nagar. The students from the same centre had joined in the celebrations and sweets were distributed to students, their parents and other locals.