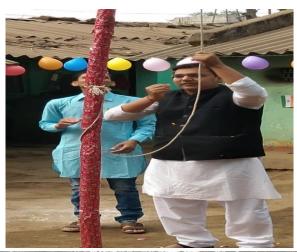

7. Flag hoisting on the eve of Republic Day was done at Mohan Nagar. The students from the same centre had joined in the celebrations and sweets were distributed to students, their parents and other locals.