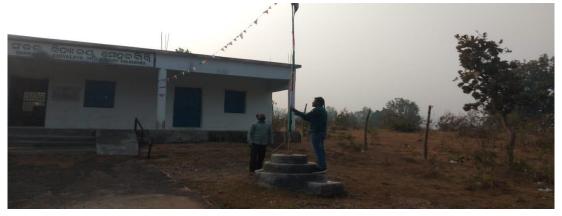

8. Flag hoisting also took place at Sankalp Vidyalaya Kalhandi, Orissa.

9. Cultural program was organized at Telco centre on the occasion of Republic Day. Students participated in the drawing making competition and prizes were given to outstanding students.